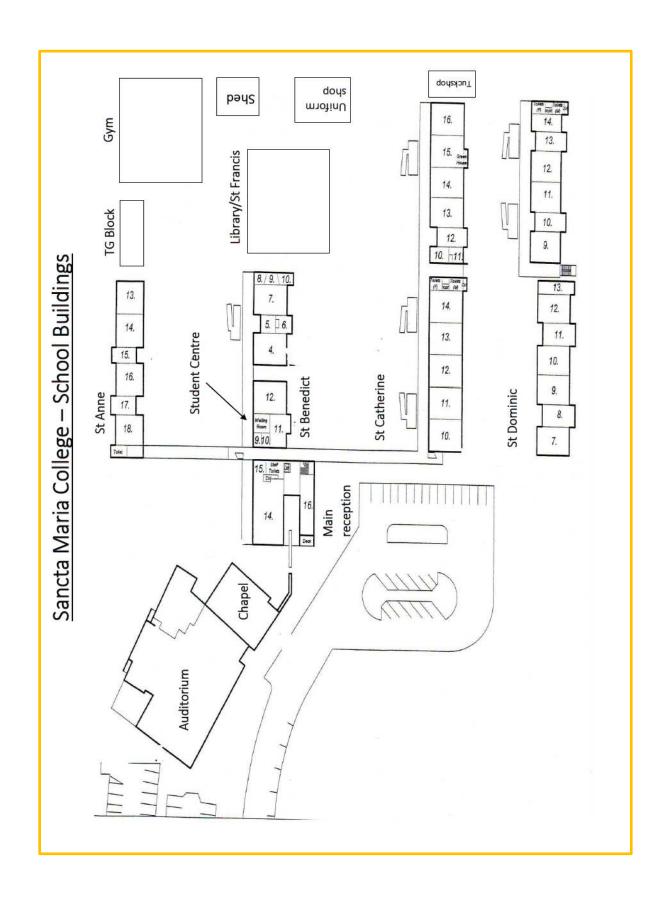

land Park.

View the 441 - Sancta Maria to Howick route map (PDF 371KB).

442 - Sancta Maria to Cockle Bay.

Departs: 3.20pm.

Operator: Howick and Eastern.

Route: Sancta Maria College, Te Irirangi Drive, Botany Town Centre, Te Irirangi Drive, Botany Road, Millhouse Drive, Meadowland Drive, Sandspit Road, View Road, Pah Road, Cockle Bay Road, Granger Road, Selwyn Road, Picton Street, Howick.

View the 442 - Sancta Maria to Cockle Bay route map (PDF 320KB).

443 - Sancta Maria to Manukau.

Departs: 3.20pm.

Operator: Howick and Eastern.

Route: Sancta Maria College, Te Irirangi Drive, Ormiston Road, Chapel Road, Matthews Road, Aspiring Avenue, Hollyford Drive, Redoubt Road, Manukau Station Road, Osterley Way, Manukau Station.

View the 443 - Sancta Maria to Manukau route map (PDF 301KB).



#### **School Procedures**

#### **BEGINNING OF THE SCHOOL DAY**

All students are expected to arrive at school by 8.30 am ready to attend Homeroom for registration, prayer and notices

#### END OF THE SCHOOL DAY

Teachers will not release the students until the bell rings at 3.15 pm.

#### ABSENCE

If a student is going to be absent for the day, a parent/guardian should let the school office know BEFORE 8.30 am on the day of absence. (This also applies to EACH DAY of absence lasting more than one day). The student must bring a note explaining the absence to the Homeroom teacher as soon as he/she returns to school, in addition to the phone call. This is a legal requirement.

#### **LATENESS**

Students arriving during Homeroom have their lateness recorded by a Dean. They must report to t