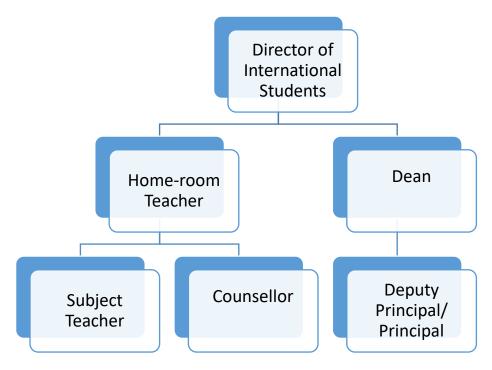

# Problems you may experience

It is normal for everyone to have problems at school or work from time to time.

- If it is a small problem try to talk to one of your friends, classmates or homestay family and see if you can work out a solution together.
- If it is a problem with one of your subjects that is really upsetting you then ask The Director of International Students, Ms Donovan, for some help and she can talk to your teacher to help find a solution or you can talk to your teacher first and work things out together.
- If it is a serious problem and you want to talk to someone other than The Director of International Students, we have a school counsellor or you may want to talk to one of your teachers who you know well.
- Ms Donovan can also arrange for you to see a professional counsellor who speaks your language but this may cost you money.

# People at school you can ask for help

IF YOU HAVE A PROBLEM, PLEASE TELL SOMEONE

# GOT A PROBLEM? LET'S GET IT SORTED

If something is making you unhappy talk to someone to help solve the problem. You can ask a friend or another person to support you.

Problems with your homestay or caregiver

Problems
with your
schoolwork,
teachers,
assessments

Problems with other students

Problems with fees, refunds, insurance, enrolment

# Talk to

Ms Watson-Peach our homestay coordinator

## Talk to

Ms Donovan our
Director of
International
Students your

# Talk to

Ms Donovan or your Dean or our school counsellor

## Talk to

Mrs Greengrass our administrator

If you are still not happy talk to the International Student Director Ms Donovan

Not happy with the outcome? Ask a trusted staff member to help you approach the Principal or Board of Trustees