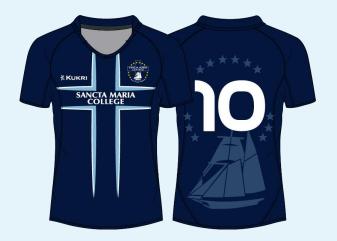

## FOOTBALL / HOCKEY

Multi Sports T-Shirt – Unisex \$ 48.50

**Multi Sports Shorts \$42.50** 

Sport Long Socks \$19.00

#### **Football Uniform Guidelines:**

- Multi Sports T-Shirt, Multi Sports Shorts and Long Socks are all compulsory items.
- Numbered shirts will be issued to the 1st XI from the Sports Department for a \$50 bond which will be refunded at the end of the season if the shirt is returned in a clean, unaltered condition.
- Loaned shirts are for playing uniform only and are not to be worn at practice/training.
- Shin pads are compulsory.
- Football boots must have plastic studs, rubber moulds or metal sprigs.
- Hair must be off the face.

## **Hockey Uniform Guidelines:**

- Multi Sports T-Shirt, Multi Sports Shorts and Long Socks are all compulsory items.
- Mouth guards and shin guards are compulsory.
- Footwear should be turf, trail or sports shoes with appropriate grip.
- Hair must be off the face.