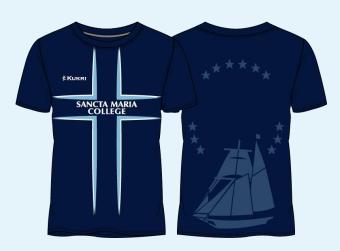

## FOOTBALL / HOCKEY

Multi Sports T-Shirt – Unisex \$ 48.50

**Multi Sports Shorts \$42.50** 

Sport Long Socks \$19.00

#### **Football Uniform Guidelines:**

- Multi Sports T-Shirt, Multi Sports Shorts and Long Socks are all compulsory items.
- Numbered shirts will be issued to the 1st XI from the Sports Department for a \$50 bond which will be refunded at the end of the season if the shirt is returned in a clean, unaltered condition.
- Loaned shirts are for playing uniform only and are not to be worn at practice/training.
- Shin pads are compulsory.
- Football boots must have plastic studs, rubber moulds or metal sprigs.
- Hair must be off the face.

## **Hockey Uniform Guidelines:**

- Multi Sports T-Shirt, Multi Sports Shorts and Long Socks are all compulsory items.
- Mouth guards and shin guards are compulsory.
- Footwear should be turf, trail or sports shoes with appropriate grip.
- Hair must be off the face.