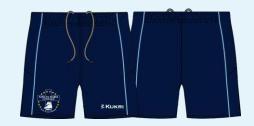

#### **BASKETBALL**

Basketball Jersey – On loan from the Sports Department \$50.00 refundable bond

Multi Sports Shorts \$42.50

#### **Basketball Uniform Guidelines:**

- Multi Sports Shorts and Crew Socks are compulsory items.
- Basketball singlets will be issued from the Sports Department for a \$50 bond which will be refunded at the end of the season if the singlet is returned in a clean, unaltered condition.
- Loaned singlets are for playing uniform only and are not to be worn at practice/training.
- All undergarments must be black.
- T-Shirts, long sleeve tops, thermals, long tights must not be worn under playing uniform.
- Singlets must be tucked in to shorts.
- Mouth guards are compulsory.
- Sports shoes must have non-marking soles.
- Hair must be off the face.