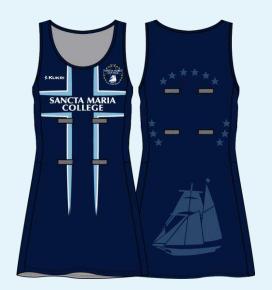

#### **NETBALL**

Netball Dress \$91.00

Pro Shorts \$48.50

#### **Netball Uniform Guidelines:**

- Netball Dress, Pro Shorts and Crew Socks are all compulsory items.
- All undergarments must be black.
- T-Shirts, long sleeve tops, thermals, long tights must not be worn under playing dress.
- Netball Dress length should fall at least 10 centimetres below pro short leg.
- Netball dresses worn with tracksuit pants must be tucked in.
- Hair must be suitably tied back and off the face.