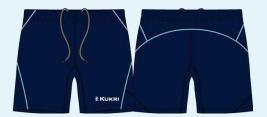

#### **RUGBY**

Jersey – On loan from the Sports Department \$50.00 refundable bond

Rugby Shorts \$54.50

**Sport Long Socks \$19.00** 

# **Rugby Uniform Guidelines:**

- Rugby Shorts and Long Socks are compulsory items.
- Numbered jerseys will be issued from the Sports Department. A \$50 bond which will be refunded at the end of the season if the jersey is returned in a clean, unaltered condition.
- Loaned jerseys are for playing uniform only and are not to be worn at practice/training.
- Mouth guards are compulsory.
- Head gear must be black or navy.
- Hair must be off the face.