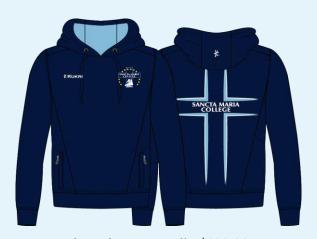

#### **MULTI SPORTS OPTIONAL ITEMS**

Multi Sports T-Shirt – Unisex \$48.50

Multi Sports Long Sleeve T-Shirt – Unisex \$70.00

Blast Fleece Hoodie \$100.00

**Technical Leggings \$78.50** 