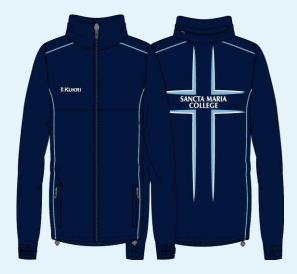

# **MULTI SPORTS OPTIONAL ITEMS**

Sports Jacket \$91.00

**Tapered Track Bottom \$78.50** 

Windbreaker \$78.50

Beanie \$32.00

Backpack \$66.00

Duffle Bag \$66.00