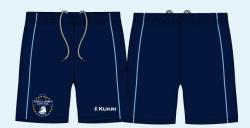

## FOOTBALL / HOCKEY

Multi Sports T-Shirt – Unisex \$ 48.50

**Multi Sports Shorts \$42.50** 

Sport Long Socks \$19.00

#### **Football Uniform Guidelines:**

- Multi Sports T-Shirt, Multi Sports Shorts and Long Socks are all compulsory items.
- Numbered shirts will be issued to the 1st XI from the Sports Department for a \$50 bond which will be refunded at the end of the season if the shirt is returned in a clean, unaltered condition.
- Loaned shirts are for playing uniform only and are not to be worn at practice/training.
- Shin pads are compulsory.
- Football boots must have plastic studs, rubber moulds or metal sprigs.
- Hair must be off the face.

## **Hockey Uniform Guidelines:**

- Multi Sports T-Shirt, Multi Sports Shorts and Long Socks are all compulsory items.
- Mouth guards and shin guards are compulsory.
- Footwear should be turf, trail or sports shoes with appropriate grip.
- Hair must be off the face.