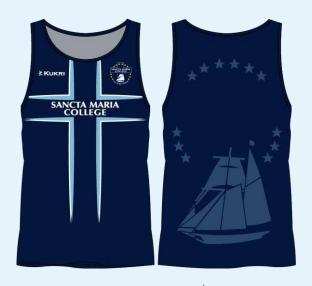

#### **MULTI SPORTS OPTIONAL ITEMS**

Multi Sports T-Shirt – Unisex \$48.50

Multi Sports Long Sleeve T-Shirt – Unisex \$70.00

Blast Fleece Hoodie \$100.00

**Technical Leggings \$78.50** 

## FOOTBALL / HOCKEY

Multi Sports T-Shirt – Unisex \$ 48.50

**Multi Sports Shorts \$42.50** 

Sport Long Socks \$19.00

# BADMINTON / ORIENTEERING / ROCK CLIMBING / VOLLEYBALL

Multi Sports T-Shirt - Unisex \$48.50

Multi Sports Shorts \$42.50