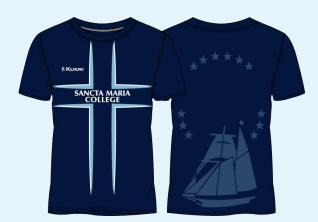

## FOOTBALL / HOCKEY

Multi Sports T-Shirt – Unisex \$ 48.50

**Multi Sports Shorts \$42.50** 

Sport Long Socks \$19.00

#### **Football Uniform Guidelines:**

- Multi Sports T-Shirt, Multi Sports Shorts and Long Socks are all compulsory items.
- Numbered shirts will be issued to the 1st XI from the Sports Department for a \$50 bond which will be refunded at the end of the season if the shirt is returned in a clean, unaltered condition.
- Loaned shirts are for playing uniform only and are not to be worn at practice/training.
- Shin pads are compulsory.
- Football boots must have plastic studs, rubber moulds or metal sprigs.
- Hair must be off the face.

## **Hockey Uniform Guidelines:**

- Multi Sports T-Shirt, Multi Sports Shorts and Long Socks are all compulsory items.
- Mouth guards and shin guards are compulsory.
- Footwear should be turf, trail or sports shoes with appropriate grip.
- Hair must be off the face.