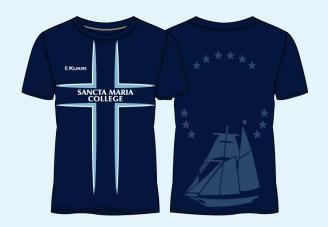

#### **MULTI SPORTS OPTIONAL ITEMS**

Multi Sports T-Shirt – Unisex \$48.50

Multi Sports Long Sleeve T-Shirt – Unisex \$70.00

Blast Fleece Hoodie \$100.00

**Technical Leggings \$78.50** 

## FOOTBALL / HOCKEY

Multi Sports T-Shirt – Unisex \$ 48.50

**Multi Sports Shorts \$42.50** 

Sport Long Socks \$19.00

# BADMINTON / ORIENTEERING / ROCK CLIMBING / VOLLEYBALL

Multi Sports T-Shirt - Unisex \$48.50

Multi Sports Shorts \$42.50