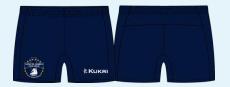

#### **NETBALL**

Netball Dress \$91.00

Pro Shorts \$48.50

#### **Netball Uniform Guidelines:**

- Netball Dress, Pro Shorts and Crew Socks are all compulsory items.
- All undergarments must be black.
- T-Shirts, long sleeve tops, thermals, long tights must not be worn under playing dress.
- Netball Dress length should fall at least 10 centimetres below pro short leg.
- Netball dresses worn with tracksuit pants must be tucked in.
- Hair must be suitably tied back and off the face.